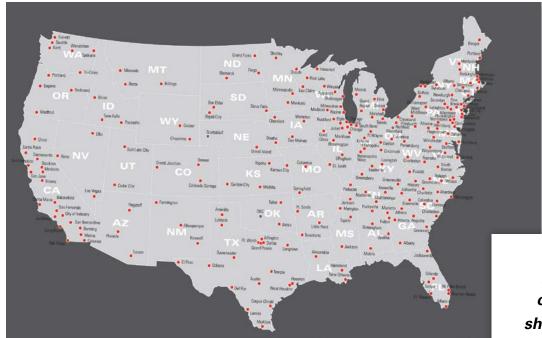

## REGIONAL SHORT-HAUL COVERAGE

From short-haul to long-haul, Estes does it all

Did you know you can count on Estes for exceptional <u>short-haul coverage</u>, in addition to our reliable long-haul services?

With our vast North American network of over 280 terminals, Estes has the footprint, capacity, and resources to get your one- and two-day shipments where they need to go, when they need to get there.

## Our comprehensive short-haul coverage features:

- » Nearly 7,000 next-day lanes and 270 million next-day points
- » A robust fleet of more than 10,000 tractors
- >> Over nine decades of regional freight shipping expertise