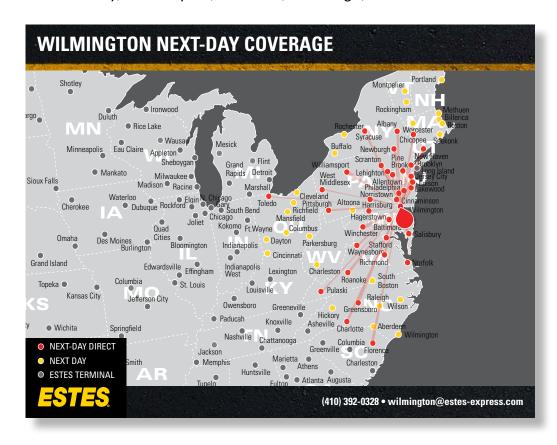

## **SHORT-HAUL FREIGHT SHIPPING**

Wilmington, DE

As one of our 26 hub terminals, Estes' <u>Wilmington facility</u> serves as a central node in our transportation network. With its 140 doors and advanced sorting and routing technology, the Wilmington hub processes shipments from multiple origins, then redistributes them for direct runs to and from major U.S. cities like New York City, Philadelphia, Charlotte, Pittsburgh, and more!

<u>Learn more</u> about our vast hub-and-terminal network and comprehensive short-haul coverage or give your account manager a call today!

From short-haul to long-haul, Estes does it all.